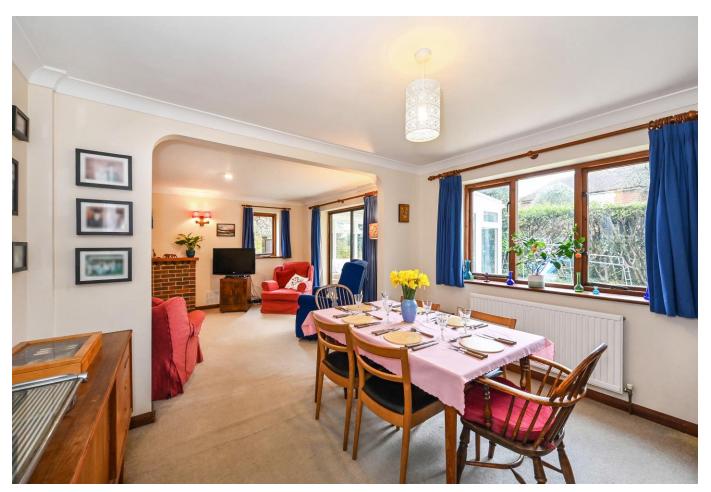

Accommodation comprises of: Porch, Entrance Hall, Cloakroom, Spacious Sitting Room, opening into the Dining Area, Conservatory Kitchen/Breakfast Room Utility Room. On the First Floor There are Five Bedrooms and Two Bathrooms. The property is warmed by Gas Central Heating and Double Glazing. In addition, there is an integral double garage with two single doors and a workshop area. The property is complimented by an attractive South Facing Garden.

#### Ground Floor

- Porch
- Entrance Hall
- Cloakroom
- Sitting Room
- Dining Room
- Conservatory
- Kitchen/Breakfast Room
- Utility Room