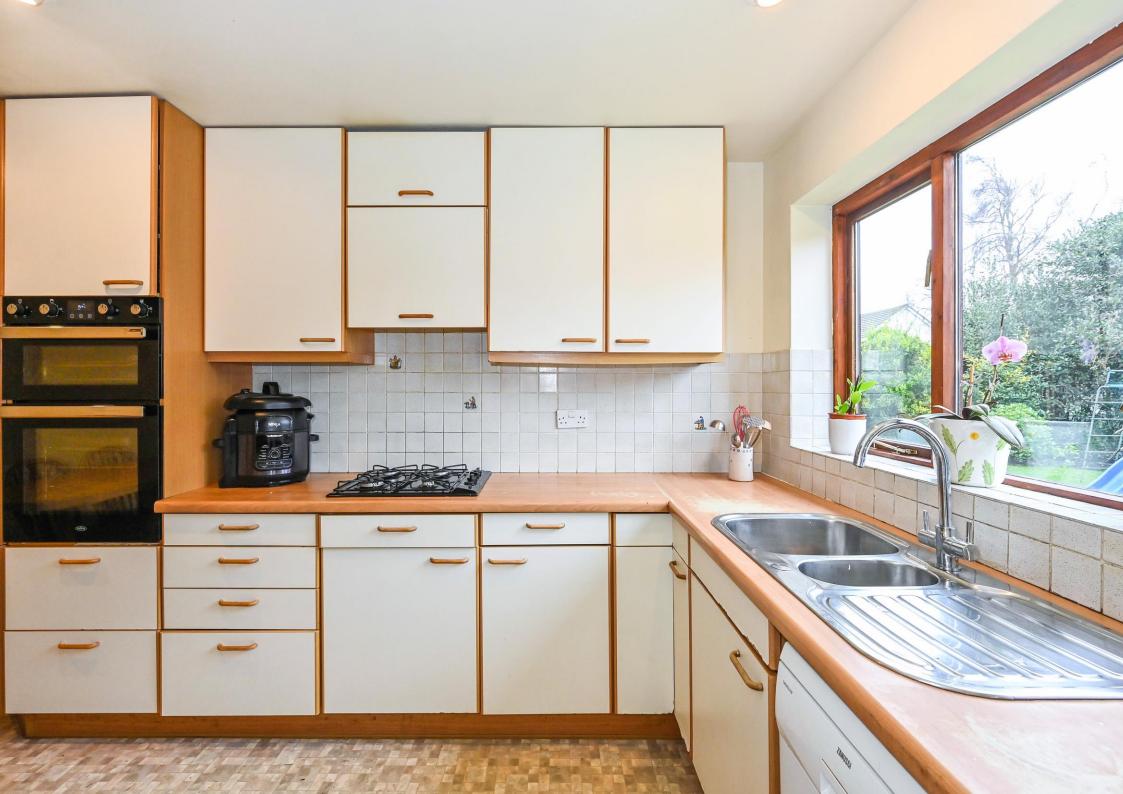

Accommodation comprises of: Porch, Entrance Hall, Cloakroom, Spacious Sitting Room, opening into the Dining Area, Conservatory Kitchen/Breakfast Room Utility Room. On the First Floor There are Five Bedrooms and Two Bathrooms. The property is warmed by Gas Central Heating and Double Glazing. In addition, there is an integral double garage with two single doors and a workshop area. The property is complimented by an attractive South Facing Garden.

#### Ground Floor

- Porch
- Entrance Hall
- Cloakroom
- Sitting Room
- Dining Room
- Conservatory
- Kitchen/Breakfast Room
- Utility Room