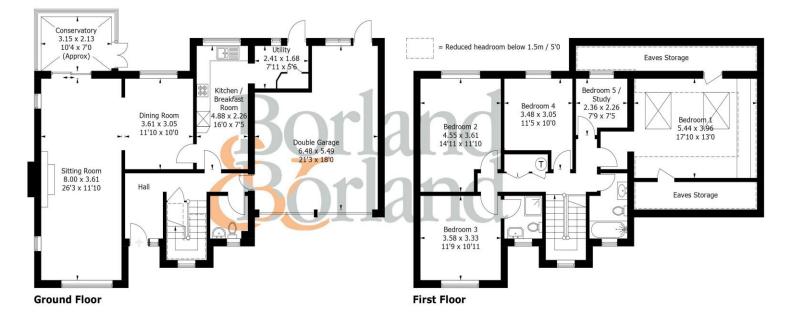

Accommodation comprises of: Porch, Entrance Hall, Cloakroom, Spacious Sitting Room, opening into the Dining Area, Conservatory Kitchen/Breakfast Room Utility Room. On the First Floor There are Five Bedrooms and Two Bathrooms. The property is warmed by Gas Central Heating and Double Glazing. In addition, there is an integral double garage with two single doors and a workshop area. The property is complimented by an attractive South Facing Garden.

#### Ground Floor

- Porch
- Entrance Hall
- Cloakroom
- Sitting Room
- Dining Room
- Conservatory
- Kitchen/Breakfast Room
- Utility Room

#### First Floor

- Bedroom One
- Bedroom Two
- Bedroom Three with Ensuite Shower Room
- Bedroom Four
- Bedroom Five/Study
- Family Bathroom

#### External

- Driveway
- Double Garage
- Private enclosed rear garden

#### 16, Brent Court, PO10 7JA

Approximate Gross Internal Area =222 sq m / 2389 sq ft (Including Double Garage / Eaves Storage)

**Directions** Sat Nav: PO10 7JA