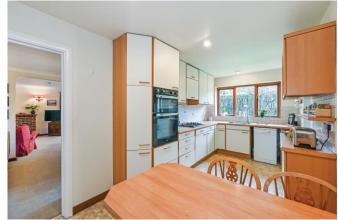

Accommodation comprises of: Porch, Entrance Hall, Cloakroom, Spacious Sitting Room, opening into the Dining Area, Conservatory Kitchen/Breakfast Room Utility Room. On the First Floor There are Five Bedrooms and Two Bathrooms. The property is warmed by Gas Central Heating and Double Glazing. In addition, there is an integral double garage with two single doors and a workshop area. The property is complimented by an attractive South Facing Garden.

#### Ground Floor

- Porch
- Entrance Hall
- Cloakroom
- Sitting Room
- Dining Room
- Conservatory
- Kitchen/Breakfast Room
- Utility Room