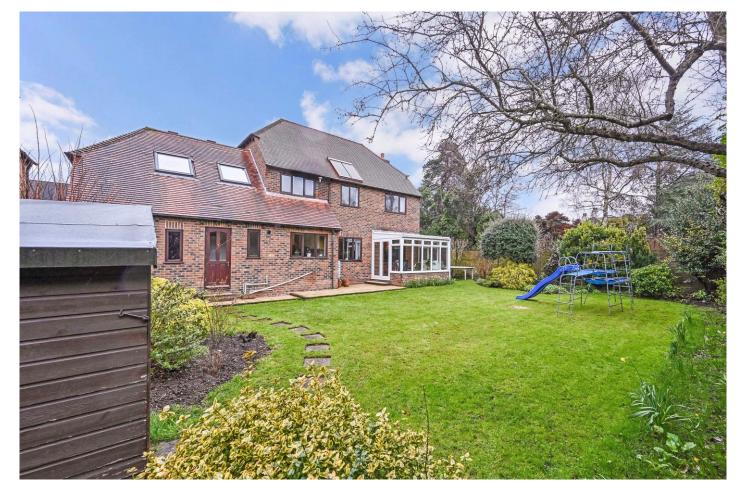

Accommodation comprises of: Porch, Entrance Hall, Cloakroom, Spacious Sitting Room, opening into the Dining Area, Conservatory Kitchen/Breakfast Room Utility Room. On the First Floor There are Five Bedrooms and Two Bathrooms. The property is warmed by Gas Central Heating and Double Glazing. In addition, there is an integral double garage with two single doors and a workshop area. The property is complimented by an attractive South Facing Garden.

#### External

- Driveway
- Double Garage
- Private enclosed rear garden